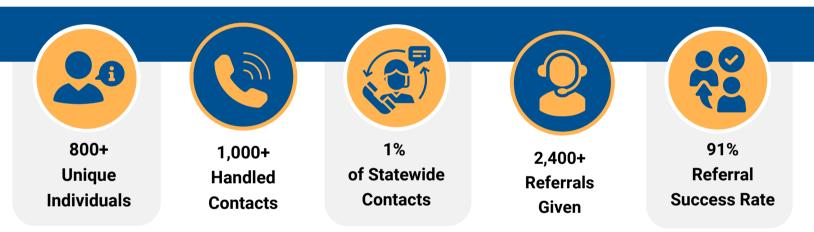

#### **REGIONAL DATA REPORT 2023-2024 SOUTHWEST REGION**

211 Virginia's Southwest Region (SWVA) includes **Planning Districts 1, 2, 3, 4, and 5**.

According to the United for ALICE, the estimated population of SWVA in 2022 was **831,635, accounting for 9% of Virginia's total population.** This region is supported by over **800 agencies** listed in the 211 Virginia resource directory.