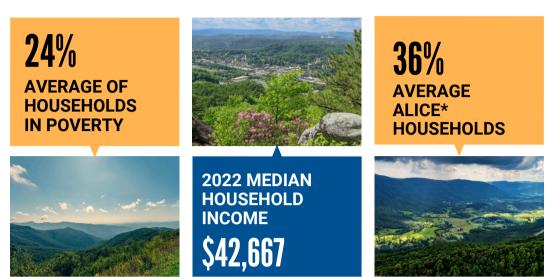

# 2023-2024 PLANNING DISTRICT 1 **LENOWISCO**

Planning District 1, known as the Lenowisco Planning District, encompasses the counties of Lee, Scott, Wise, and the city of Norton.

According to the United for ALICE, the estimated population of Planning District 1 is 83,616.