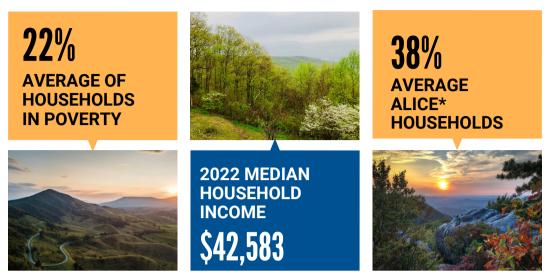

# 2023-2024 PLANNING DISTRICT 2 **CUMBERLAND PLATEAU**

Planning District 2, known as the Cumberland Plateau,

encompasses the counties of Buchanan, Dickenson, Russell, and Tazewell.

According to the United for ALICE, the estimated population of Planning District 2 is 100,490.