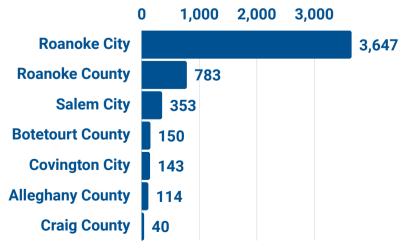

## **CONTACTS BY LOCALITY**

TEXT

CONNECT TO

247211

DIAL

211

LIVE CHAT

211VIRGINIA.ORG