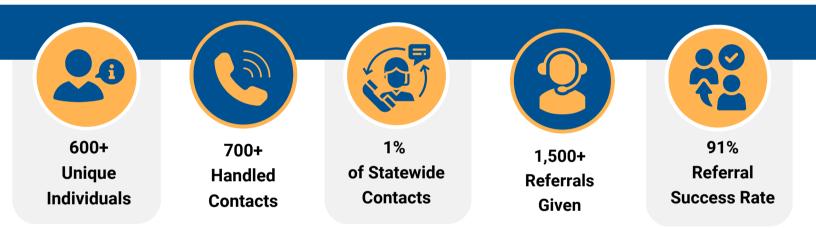

# 2023-2024 PLANNING DISTRICT 2 **CUMBERLAND PLATEAU**

Planning District 2, known as the Cumberland Plateau,

encompasses the counties of Buchanan, Dickenson, Russell, and Tazewell.

According to the United for ALICE, the estimated population of Planning District 2 is 100,490.