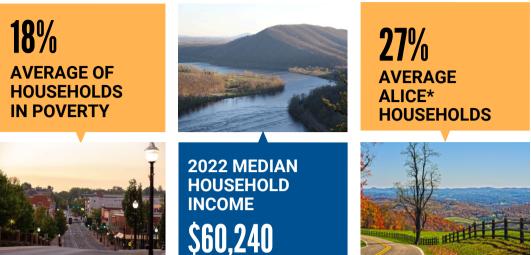

# 2023-2024 PLANNING DISTRICT 1 **LENOWISCO**

Planning District 1, known as the Lenowisco Planning District, encompasses the counties of Lee, Scott, Wise, and the city of Norton.

According to the United for ALICE, the estimated population of Planning District 1 is 83,616.

\*ALICE-Asset Limited-Income Constrained-Employee.