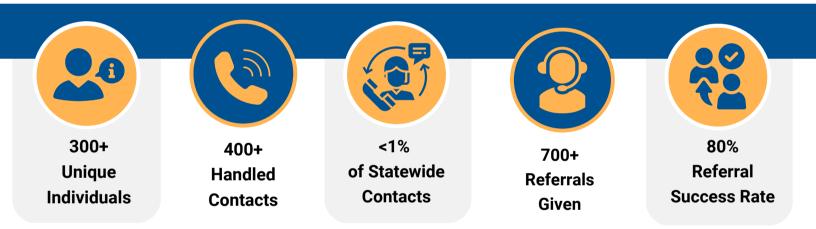

# 2023-2024 PLANNING DISTRICT 1 **LENOWISCO**

Planning District 1, known as the Lenowisco Planning District, encompasses the counties of Lee, Scott, Wise, and the city of Norton.

According to the United for ALICE, the estimated population of Planning District 1 is 83,616.