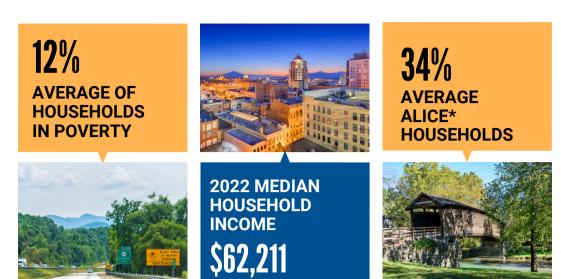

# 2023-2024 PLANNING DISTRICT 3 MOUNT ROGERS

**Planning District 3,** known as the **Mount Rogers,** encompasses the counties of Bland, Carroll, Grayson, Smyth, Washington, Wythe, and the cities of Bristol and Galax.

According to the United for ALICE, the estimated population of Planning District 3 is 186,505.

\*ALICE-Asset Limited-Income Constrained-Employee.