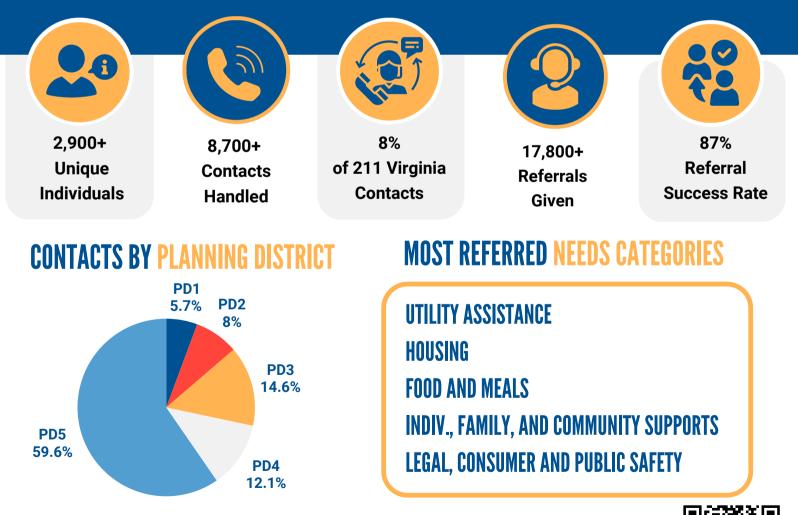

#### **REGIONAL DATA REPORT 2023-2024 SOUTHWEST REGION**

211 Virginia's Southwest Region (SWVA) includes **Planning Districts 1, 2, 3, 4, and 5**.

According to the United for ALICE, the estimated population of SWVA in 2022 was **831,635, accounting for 9% of Virginia's total population.** This region is supported by over **800 agencies** listed in the 211 Virginia resource directory.