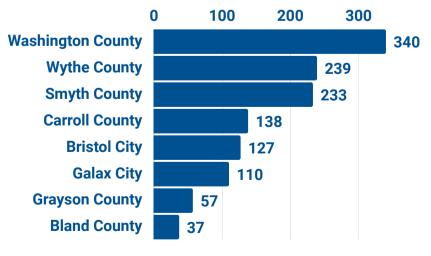

| 300+       |
| Russell County   |     |     | 174 |     |     | FOOD AND MEALS                                       | 70+        |
| Buchanan County  |     | 113 |     |     |     | INDIV., FAMILY, AND COMMUNITY SUPPORTS<br>Healthcare | 50+<br>40+ |
| Dickenson County |     | 92  |     |     |     |                                                      | ' UT       |



TEXT

247211









# 2023-2024 PLANNING DISTRICT 3 MOUNT ROGERS

**Planning District 3,** known as the **Mount Rogers,** encompasses the counties of Bland, Carroll, Grayson, Smyth, Washington, Wythe, and the cities of Bristol and Galax.

According to the United for ALICE, the estimated population of Planning District 3 is 186,505.



\*ALICE-Asset Limited-Income Constrained-Employee.



## **CONTACTS BY LOCALITY**



TEXT

CONNECT TO

247211

#### **MOST REFERRED NEEDS CATEGORIES**

| UTILITY ASSISTANCE                    | 800+ |
|---------------------------------------|------|
| HOUSING                               | 600+ |
| FOOD AND MEALS                        | 100+ |
| INDIV., FAMILY, AND COMMUNITY SUPPORT | 100+ |
| HEALTHCARE                            | 90+  |



DIAL

211



Virginia Planning District 4, known as the

**New River Valley,** encompasses the counties of Floyd, Giles, Montgomery, Pulaski and the city of Radford.

According to the United for ALICE, the estimated population of Planning District 4 is 181,378

# 2023-2024 PLANNING DISTRICT 4 NEW RIVER VALLEY



\*ALICE-Asset Limited-Income Constrained-Employee.



# **CONTACTS BY LOCALITY**

TEXT

CONNECT TO

247211

# **MOST REF