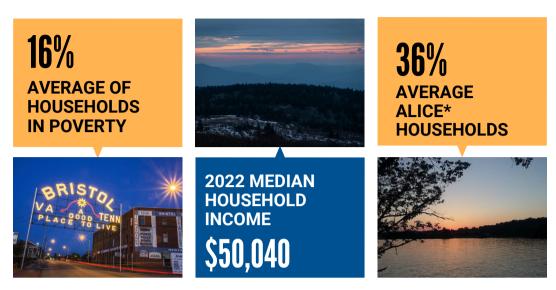

#### **REGIONAL DATA REPORT 2023-2024 SOUTHWEST REGION**

211 Virginia's Southwest Region (SWVA) includes **Planning Districts 1, 2, 3, 4, and 5**.

According to the United for ALICE, the estimated population of SWVA in 2022 was **831,635, accounting for 9% of Virginia's total population.** This region is supported by over **800 agencies** listed in the 211 Virginia resource directory.