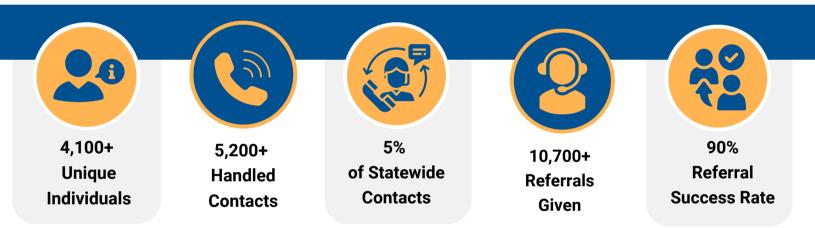

# 2023-2024 PLANNING DISTRICT 5 ROANOKE VALLEY-ALLEGHANY

Planning District 5, known as the Roanoke Valley-Alleghany Regional Planning District, encompasses the cities of Covington, Roanoke, and Salem, along with the counties of Alleghany, Botetourt, Craig, and Roanoke.

According to the United for ALICE, the estimated population of Planning District 5 is 279,646.

\*ALICE-Asset Limited-Income Constrained-Employee.